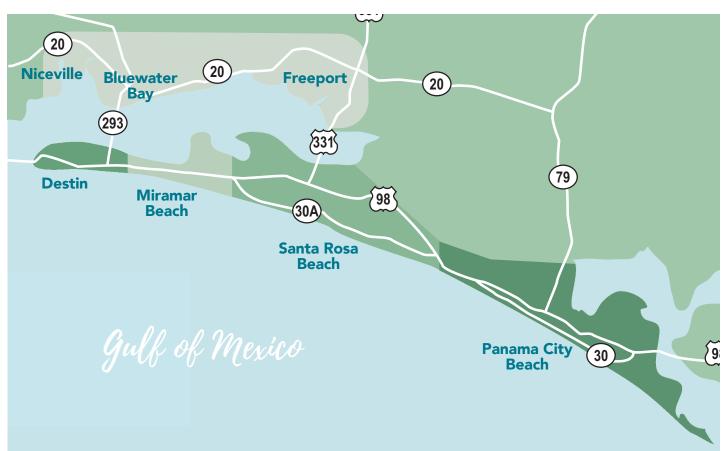

**5 Editions Monthly Serving** South Walton, Panama City Beach, Destin, Miramar Beach. BlueWater Bay & Hammock Bay

## The Area's Only Community Newspaper Serving South Walton, Panama City Beach, Destin, Miramar Beach, Bluewater Bay & Hammock Bay

Unlike other newspapers and magazines, ONLY the Life Media family of newspapers delivers your advertising message via the U.S. Post Office every month!

- 12,000 Homes and Businesses in Santa Rosa Beach, 30A and Inlet Beach (32459 and 32461)
- **12,000** Homes and Businesses in Panama City Beach (32413, 32407 and 32408)
- 12,000 Homes and Businesses in City of Destin including Kelly Plantation, Crystal Beach, Regatta Bay, Emerald Bay, Destiny East (32541)
- 12,000 Homes and Businesses in the communities of Hammock Bay and Bluewater Bay (32439 and 32578)
- **8,000** Homes and Businesses in Miramar Beach, Seascape and Sandestin (32550)