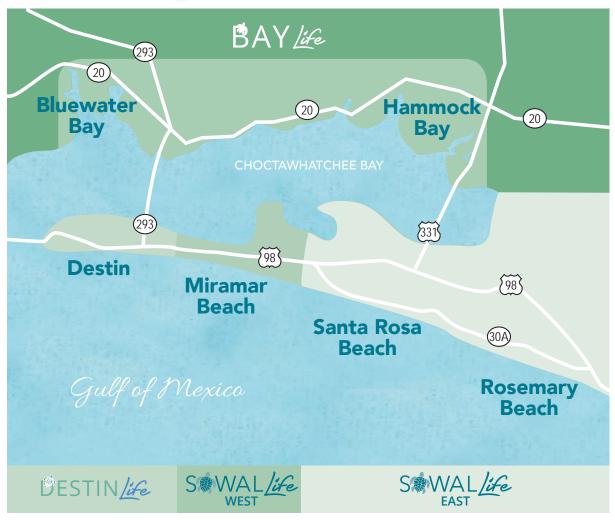

## The Area's Only Community Newspaper Serving South Walton, Miramar Beach, Destin, Bluewater Bay & Hammock Bay

Unlike other newspapers and magazines, ONLY the Life Media family of newspapers delivers your advertising message via the U. S. Post Office every month!

- 12,000 Homes and Businesses in Santa Rosa Beach, 30A and Inlet Beach (32459 and 32461)
- 8,000 Homes and Businesses in Miramar Beach, Seascape and Sandestin (32550)
- 12,000 Homes and Businesses in City of Destin including Kelly Plantation, Crystal Beach, Regatta Bay, Emerald Bay, Destiny East (32541)
- 11,000 Homes and Businesses in the communities of Hammock Bay and Bluewater Bay (32439 and 32578)